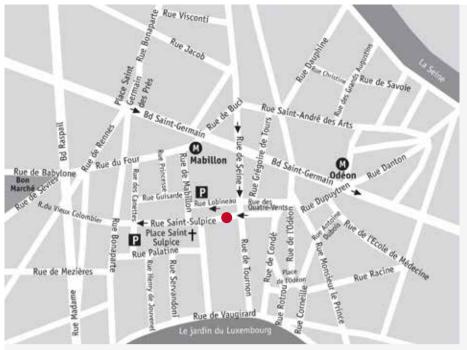

#### Public car park nearby:

- Place Saint-Sulpice
- Marché Saint-Germain

## Subway/Underground:

- Odéon line 4 Mairie de Montrouge/Porte de Clignancourt
- Mabillon line 10 Boulogne - Pont de St Cloud/Gare d'Austerlitz

## HOTEL CONTACT

Manager: François Souman

22 rue Saint-Sulpice  $\cdot$  75006 Paris  $\cdot$  France  $\cdot$  Tel: +33 1 53 10 55 55  $\cdot$  Fax: +33 1 53 10 55 56 Email: contact@espritsaintgermain.com  $\cdot$  Website: www.espritsaintgermain.com