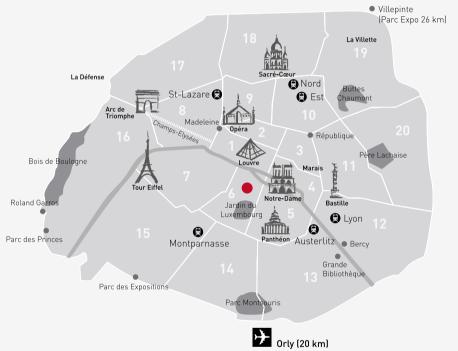

esprit paris St-gerfmain

15 min walk from Notre-Dame Cathedral 15 min walk from Le Louvre Museum 10 min walk from the Orsay Museum 25 min from the financial district and from la Défense

#### Airports:

- Charles de Gaulle (CDG) 40 to 50 minutes
- Orly (ORY) 30 minutes

#### Trains:

- Gare du Nord (Eurostar) 20 minutes (by Taxi)
- Gare Montparnasse 5 minutes (by Taxi)
- Gare de Lyon 15 minutes (by Taxi)